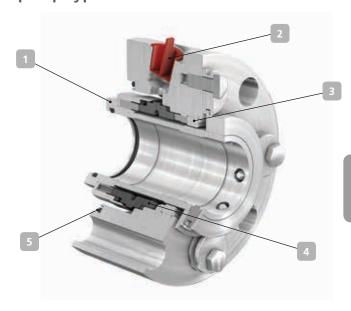

#### 1 Compact

The single cartridge seal is especially designed for use in the standardised installation spaces of the non-API pump MCPK (CPKN + CPK possible).

#### 2 Flexible

The mechanical seal can be connected to all common API Plans, such as 01, 02, 11, 31, 32 + 61 (62) and 23 + 61 (62).

#### 3 Dependable

Floating throttling bush for optional connection of a gas or steam quench. This prevents outboard incrustations at the seal.

#### 4 Robust

The mechanical seal is available in a hard-soft combination of silicon carbide and carbon graphite, or in a hard-hard combination of silicon carbide and silicon carbide.

### 5 Materials

The seal contains O-rings as secondary sealing elements. They are available in different material variants.